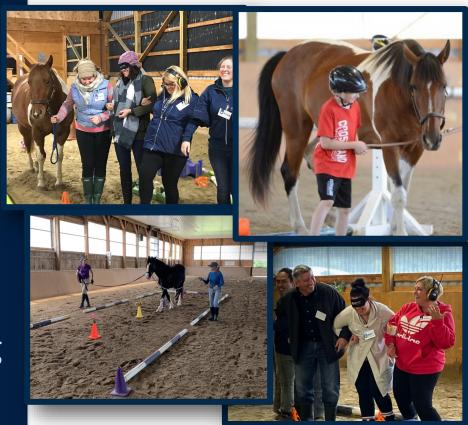

### **Program Description**

Equine Assisted Learning is an empowering program, working with horses on the ground to develop effective personal growth and leadership skills, in addition to improving emotional health and wellbeing. Working with horses creates a new and unique approach to team building and personal development.

With the assistance of horses, participants take part in various experiential learning exercises that aid in relationship and life skills. The activities are selected by a certified EAL facilitator based on individual needs and dynamics. This is not a riding program, although horses are an integral part of these sessions. EAL is proven to improve: Communication, Problem Solving, Leadership Skills, Team Building, Life Skills, and Personal Wellbeing.